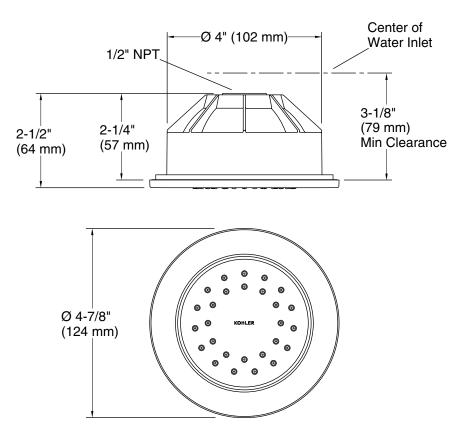

# WaterTile® Round

Single-function 27-nozzle body spray 2.0 gpm K-8013-AK

#### Features

- MasterClean<sup>™</sup> sprayface features an easy-to-clean surface that withstands mineral buildup.
- ½" NPT connection.
- Single-function 27-nozzle body spray delivers a stimulating spray.
- Fully adjustable sprayface pivots for targeted hydromassage.
- Low-profile design complements any décor.
- 2.0 gpm (7.6 lpm) maximum flow rate at 80 psi (5.5 bar).
- 1/2" NPT connection.

## WaterTile® Round

Single-function 27-nozzle body spray 2.0 gpm K-8013-AK

#### **Technical Information**

All product dimensions are nominal.

**KOHLER**, Faucets